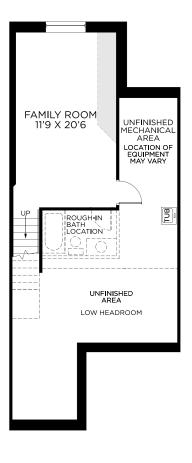

# **FLOORPLANS**

BASEMENT FINISHED AREA: 297 sq. ft.

GROUND FL

GROUND FLOOR BEDROOM FLOOR