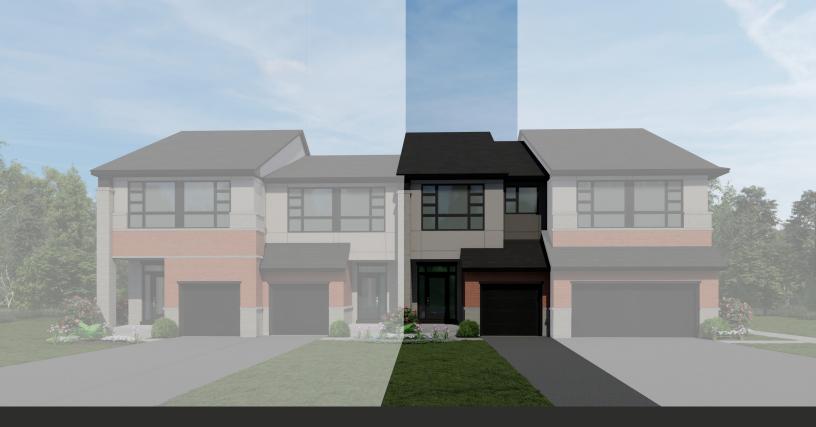

# **DISCOVERY**

2.119 SQ FT.

### RIVERSIDE SOUTH

363 Mango Street Block 24 | Phase 117-1 Lot 82 | Interior Unit

# \$729,900 **Move In End of 2024/Start of 2025**

#### STANDARD 3 BEDROOM LAYOUT WITH 2.5 BATH

\$3500 in structural and electrical upgrades