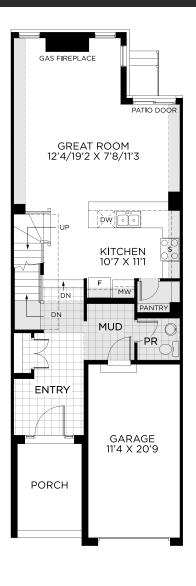

# **FLOORPLANS**

BASEMENT FINISHED AREA: 297 sq. ft.

GROUND FL

GROUND FLOOR BEDROOM FLOOR