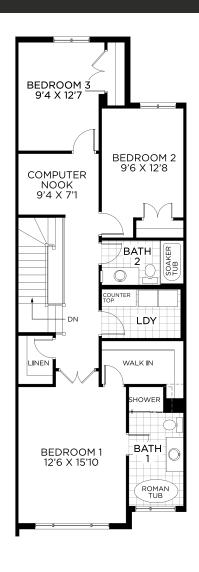

# **FLOORPLANS**

BASEMENT FINISHED AREA: 297 sq. ft.

GROUND FL

GROUND FLOOR BEDROOM FLOOR