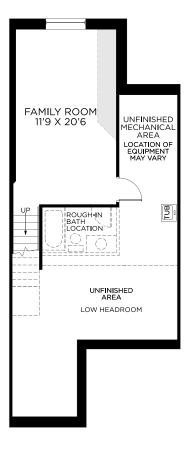

## **FLOORPLANS**

BASEMENT FINISHED AREA: 297 sq. ft.

GROUND FLOOR

BEDROOM FLOOR