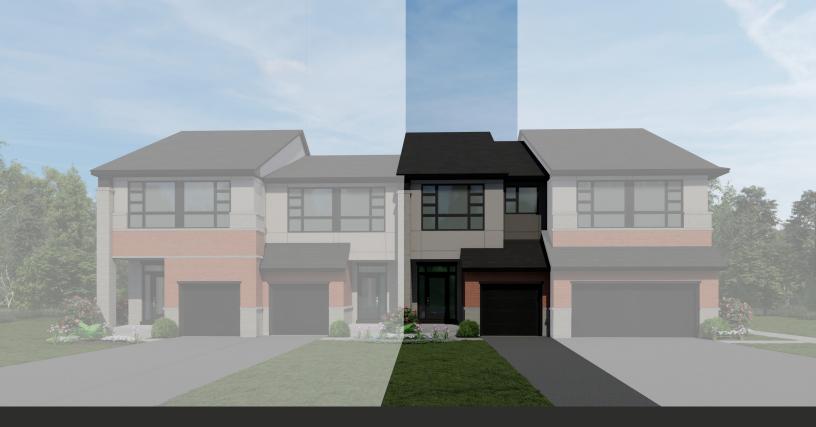

### RIVERSIDE SOUTH

363 Mango Street Block 24 | Phase 117-1 Lot 82 | Interior Unit

\$729,900

Standard 3 Bedroom and 2.5 Bath layout includes

\$3500 in structural and electrical upgrades Free standing tub in Bath 1

### RIVERSIDE SOUTH

363 Mango Street Block 24 | Phase 117-1 Lot 82 | Interior Unit