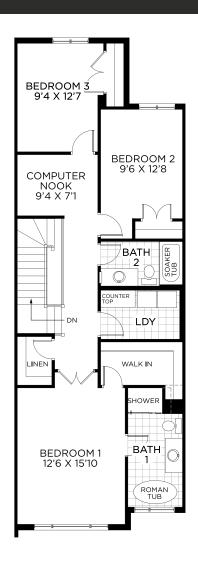

## **FLOORPLANS**

BASEMENT FINISHED AREA: 297 sq. ft.

GROUND FLOOR

BEDROOM FLOOR