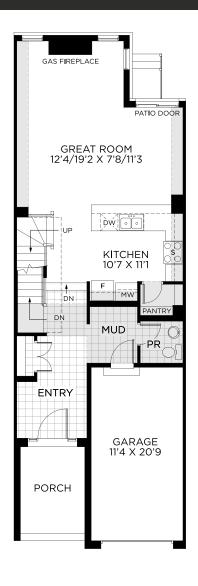

## **FLOORPLANS**

BASEMENT FINISHED AREA: 297 sq. ft.

GROUND FLOOR

BEDROOM FLOOR