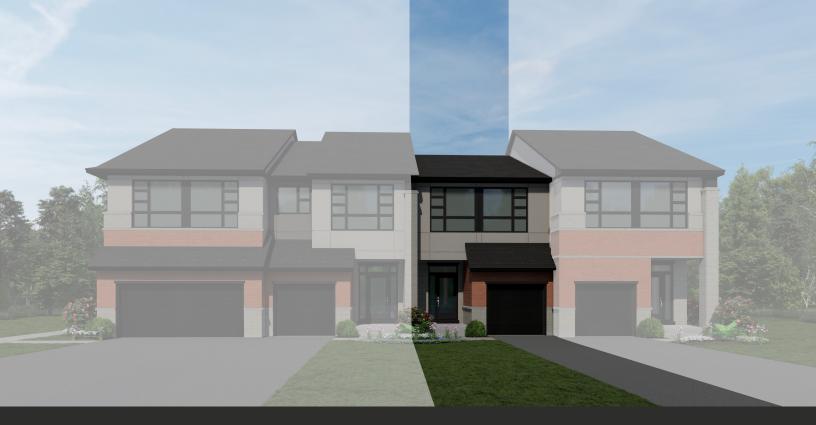

### RIVERSIDE SOUTH

365 Mango Street Block 24 | Phase 117-1 Lot 83 | Interior Unit

# \$779,900

Standard 3 Bedroom and 2.5 Bath with Loft and Luxury Ensuite layout includes \$12K in structural and electrical upgrades Oak hardwood staircase from main to bedroom floor with white risers 2nd sink in vanity of Bath 2 3x5 shower in Bath 1