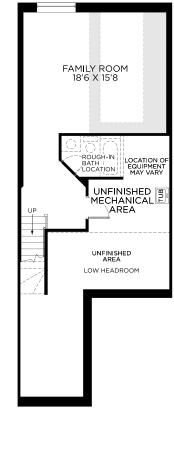

## FLOORPLANS

BASEMENT FINISHED AREA: 297 sq. ft.

GROUND FLOOR

BEDROOM FLOOR

All illustrations are artist concepts. Homes may be left or right versions. All dimensions are approximate. Actual usable space may vary from stated area. Structural/mechanical requirements may result in dimensional revisions and/or adjustments to layout. Plans and specifications are subject to change without notice. Exterior elevations are determined by Urbandale and may vary. See the Sales Consultant for closing date details. ENERGY STAR® is an official mark of Natural Resources Canada. Used with permission. E. & O. E. 29/01/2025