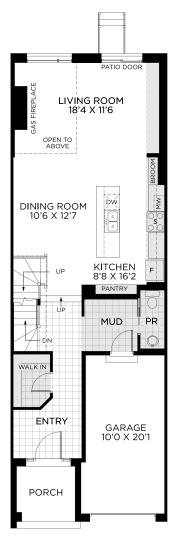

## FLOORPLANS

BASEMENT FINISHED AREA: 297 sq. ft.

GROUND FLOOR

BEDROOM FLOOR

All illustrations are artist concepts. Homes may be left or right versions. All dimensions are approximate. Actual usable space may vary from stated area. Structural/mechanical requirements may result in dimensional revisions and/or adjustments to layout. Plans and specifications are subject to change without notice. Exterior elevations are determined by Urbandale and may vary. See the Sales Consultant for closing date details. ENERGY STAR® is an official mark of Natural Resources Canada. Used with permission. E. & O. E. 29/01/2025