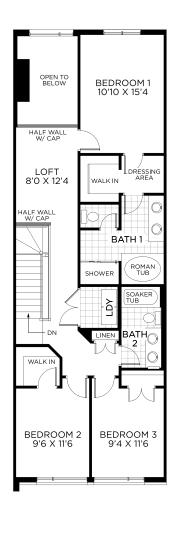

## FLOORPLANS

BASEMENT FINISHED AREA: 297 sq. ft.

GROUND FLOOR

BEDROOM FLOOR

All illustrations are artist concepts. Homes may be left or right versions. All dimensions are approximate. Actual usable space may vary from stated area. Structural/mechanical requirements may result in dimensional revisions and/or adjustments to layout. Plans and specifications are subject to change without notice. Exterior elevations are determined by Urbandale and may vary. See the Sales Consultant for closing date details. ENERGY STAR® is an official mark of Natural Resources Canada. Used with permission. E. & O. E. 29/01/2025