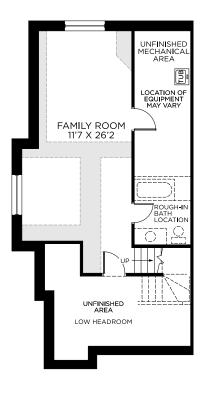

# **FLOORPLANS**

BASEMENT Basement Finished Area: 413 sq.ft.

**GROUND FLOOR** 

BEDROOM FLOOR