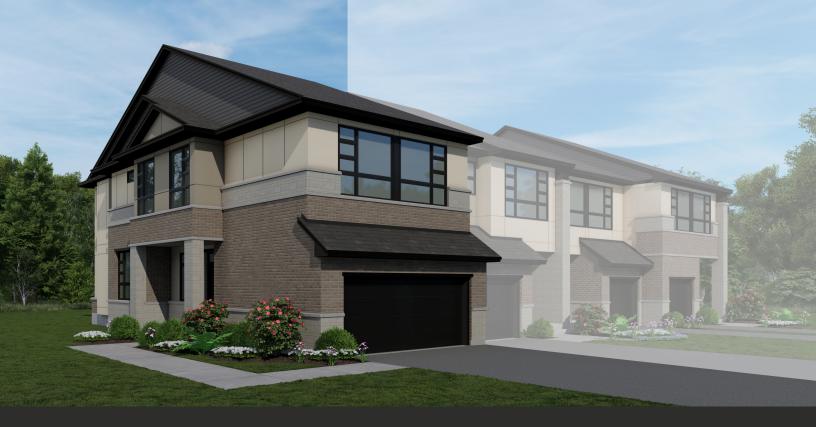

# SANTA MARIA

2.534 SQ FT.

### RIVERSIDE SOUTH

351 Mango Street Block 23 | Phase 117-1 Lot 76 | End Unit

\$879,900

Standard 4 Bedroom with 2.5 Bath and Loft layout includes

\$11K in structural and electrical upgrades

Door to Bath 1

36" Linear Fireplace

# SANTA MARIA

2,534 SQ FT.

### RIVERSIDE SOUTH

351 Mango Street Block 23 | Phase 117-1 Lot 76 | End Unit