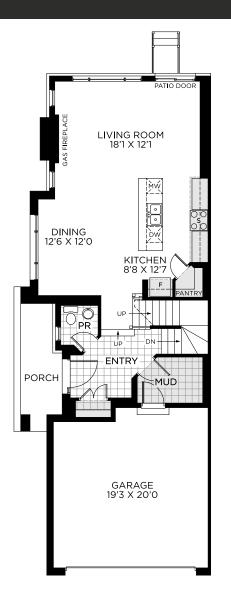

# **FLOORPLANS**

BASEMENT Basement Finished Area: 413 sq.ft.

**GROUND FLOOR** 

BEDROOM FLOOR