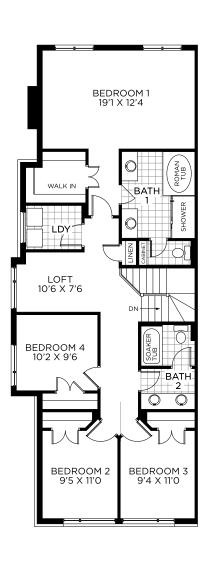

# **FLOORPLANS**

BASEMENT Basement Finished Area: 413 sq.ft.

**GROUND FLOOR** 

BEDROOM FLOOR