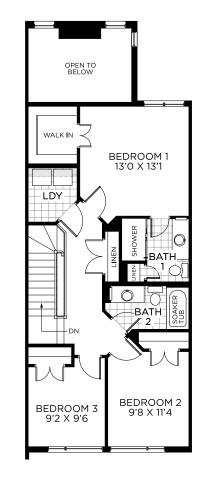

## FLOORPLANS

BASEMENT FINISHED BASEMENT AREA: 289 SQ. FT.

GROUND FLOOR

BEDROOM FLOOR

All illustrations are artist concepts. Homes may be left or right versions. All dimensions are approximate. Actual usable space may vary from stated area. Structural/mechanical requirements may result in dimensional revisions and/or adjustments to layout. Plans and specifications are subject to change without notice. Exterior elevations are determined by Urbandale and may vary. See the Sales Consultant for closing date details. ENERGY STAR® is an official mark of Natural Resources Canada. Used with permission. E. & O. E. 29/01/2025