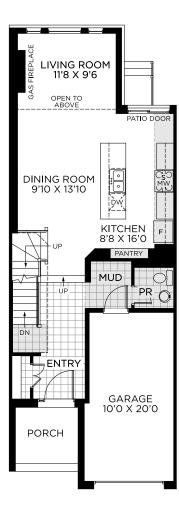

## FLOORPLANS

BASEMENT FINISHED BASEMENT AREA: 289 SQ. FT.

GROUND FLOOR

BEDROOM FLOOR

All illustrations are artist concepts. Homes may be left or right versions. All dimensions are approximate. Actual usable space may vary from stated area. Structural/mechanical requirements may result in dimensional revisions and/or adjustments to layout. Plans and specifications are subject to change without notice. Exterior elevations are determined by Urbandale and may vary. See the Sales Consultant for closing date details. ENERGY STAR® is an official mark of Natural Resources Canada. Used with permission. E. & O. E. 29/01/2025