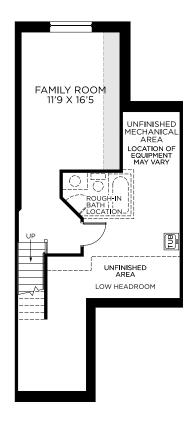

## FLOORPLANS

BASEMENT FINISHED BASEMENT AREA: 289 SQ. FT.

GROUND FLOOR

BEDROOM FLOOR

All illustrations are artist concepts. Homes may be left or right versions. All dimensions are approximate. Actual usable space may vary from stated area. Structural/mechanical requirements may result in dimensional revisions and/or adjustments to layout. Plans and specifications are subject to change without notice. Exterior elevations are determined by Urbandale and may vary. See the Sales Consultant for closing date details. ENERGY STAR® is an official mark of Natural Resources Canada. Used with permission. E. & O. E. 29/01/2025