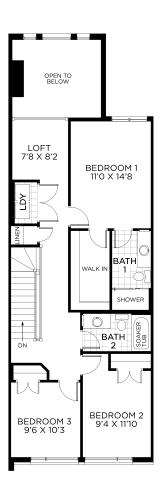

## **FLOORPLANS**

BASEMENT FINISHED BASEMENT AREA: 361 SQ. FT.

GROUND FLOOR BEDROOM FLOOR