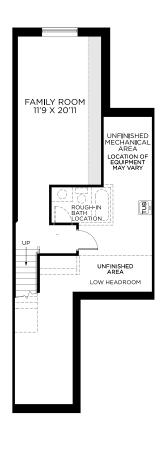

## **FLOORPLANS**

BASEMENT FINISHED BASEMENT AREA: 361 SQ. FT.

GROUND FLOOR BEDROOM FLOOR