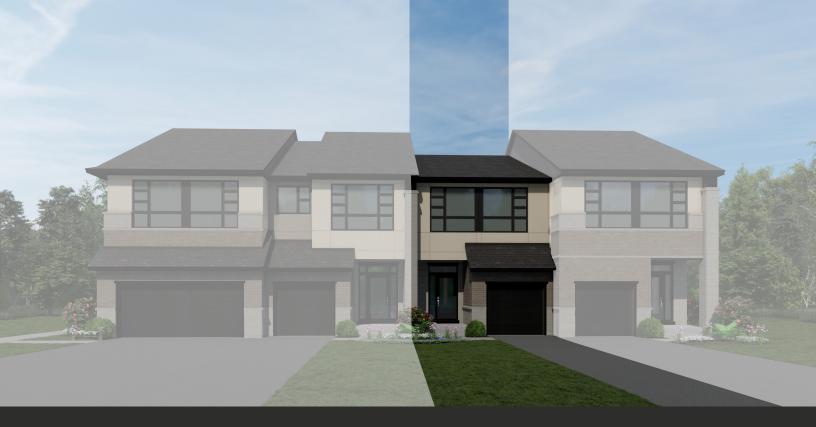

# **ENDEAVOUR**

2,097 SQ FT.

## RIVERSIDE SOUTH

**357 Mango Street Block 23 |** Phase 117-1
Lot 79 | Interior Unit

\$759,900

Standard 3 Bedroom and 2.5 Bath with Loft layout includes

\$5K in structural and electrical upgrades
3x5 Shower in Bath 1
36" Linear Fireplace
Railing in lieu of half wall