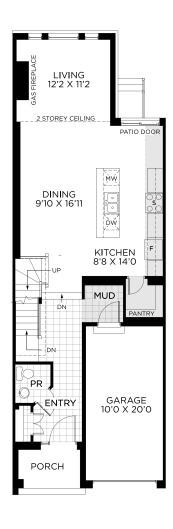

## **FLOORPLANS**

BASEMENT FINISHED BASEMENT AREA: 361 SQ. FT.

GROUND FLOOR BEDROOM FLOOR