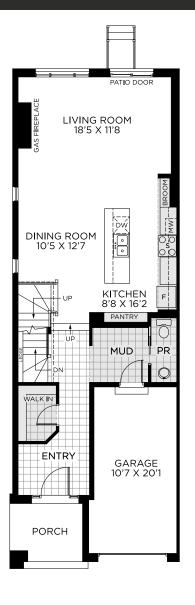

## **FLOORPLANS**

BASEMENT FINISHED BASEMENT AREA: 425 SQ. FT.

GROUND FLOOR

BEDROOM FLOOR