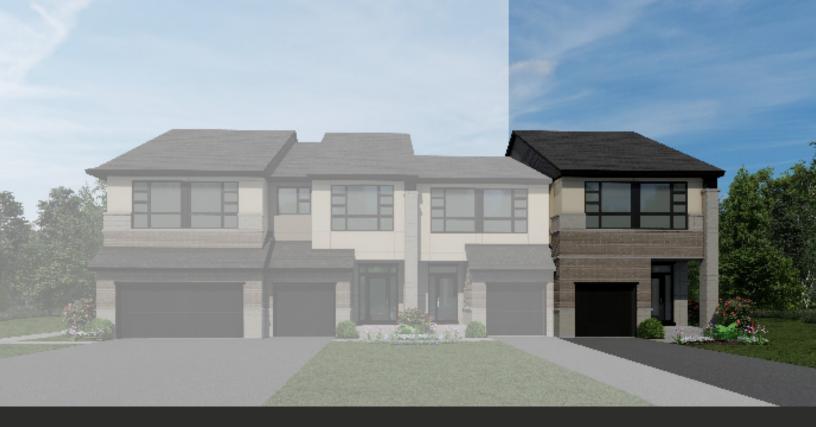

# ATLANTIS II

2,443 SQ FT.

### RIVERSIDE SOUTH

359 Mango Street Block 23 | Phase 117-1 Lot 80 | End Unit

\$814,900

Optional 4 Bedroom and 2.5 Bath with Loft layout includes

\$15K in structural and electrical upgrades
3x5 Shower with glass wall return in Bath 1
36" Linear Fireplace
Oak hardwood staircase from main to bedroom floor with white risers

## ATLANTIS II

2,443 SQ FT.

### RIVERSIDE SOUTH

359 Mango Street Block 23 | Phase 117-1 Lot 80 | End Unit