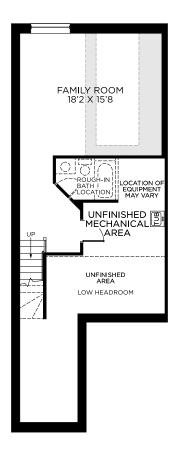

## **FLOORPLANS**

BASEMENT FINISHED BASEMENT AREA: 425 SQ. FT.

GROUND FLOOR

BEDROOM FLOOR