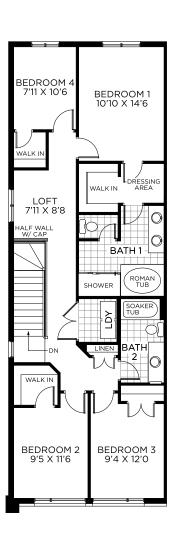

## **FLOORPLANS**

BASEMENT FINISHED BASEMENT AREA: 425 SQ. FT.

GROUND FLOOR

BEDROOM FLOOR