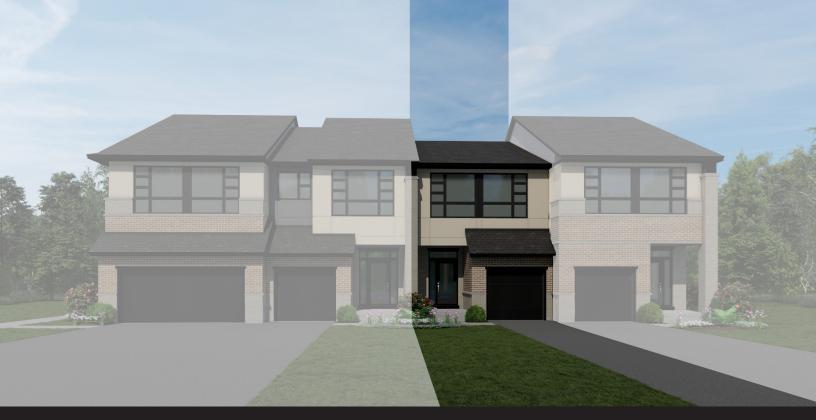

337 Energy Street INTERIOR UNIT Lot 117 | Block 12 | Phase 4

# \$724,900 Move In Start of 2025

## Select your Finishes at the Urbandale Design Center

Design Centre Consultants will guide you through Urbandale's extensive range of finishes and customize your homes interior to suit you.

Standard 3 bedroom layout with loft and 2.5 baths \$10K in structural and electrical upgrades