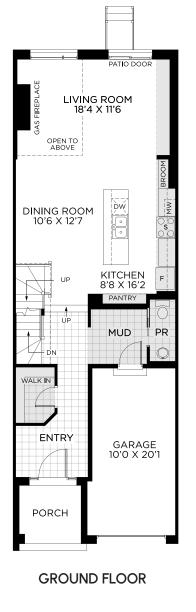

# **FLOORPLANS**

BASEMENT FINISHED AREA:425 SQ. FT.

All illustrations are artist concepts and should be used as reference only. Plans and specifications are subject to change without notice. All dimensions are approximate. Actual usable floor space may vary from stated area. Structural/mechanical requirements may result in bulkheads, dimensional revisions and/or minor adjustments that follow Tarion regulations. Exterior steps and landings, including garage, may vary with site grading. Brick sides and rears are subject to site specifi¬cations. R-2000 is an official mark of Natural Resources Canada. Used with permission. E. & O. E. 02/08/23

2,341 SQ FT.