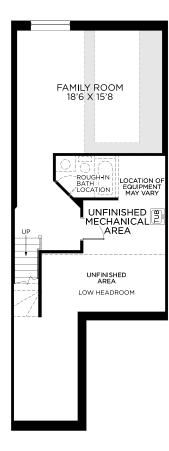

# **FLOORPLANS**

BASEMENT FINISHED AREA:425 SQ. FT.

All illustrations are artist concepts and should be used as reference only. Plans and specifications are subject to change without notice. All dimensions are approximate. Actual usable floor space may vary from stated area. Structural/mechanical requirements may result in bulkheads, dimensional revisions and/or minor adjustments that follow Tarion regulations. Exterior steps and landings, including garage, may vary with site grading. Brick sides and rears are subject to site specifi¬cations. R-2000 is an official mark of Natural Resources Canada. Used with permission. E. & O. E. 02/08/23