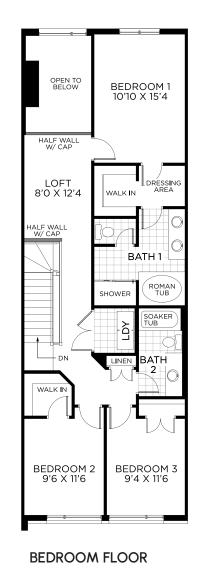

# **FLOORPLANS**

BASEMENT FINISHED AREA:425 SQ. FT.

All illustrations are artist concepts and should be used as reference only. Plans and specifications are subject to change without notice. All dimensions are approximate. Actual usable floor space may vary from stated area. Structural/mechanical requirements may result in bulkheads, dimensional revisions and/or minor adjustments that follow Tarion regulations. Exterior steps and landings, including garage, may vary with site grading. Brick sides and rears are subject to site specifi¬cations. R-2000 is an official mark of Natural Resources Canada. Used with permission. E. & O. E. 02/08/23

## Select your Finishes at the Urbandale Design Center

Design Centre Consultants will guide you through Urbandale's extensive range of finishes and customize your homes interior to suit you.

Standard 3 bedroom layout with loft and 2.5 baths \$10K in structural and electrical upgrades