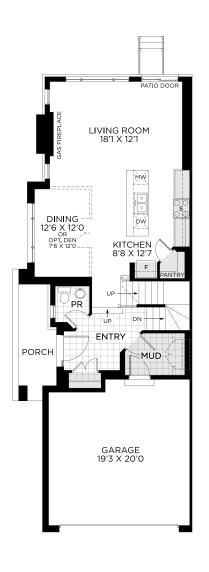

# **FLOORPLANS**

BASEMENT Basement Finished Area: 413 sq.ft.

**GROUND FLOOR** 

BEDROOM FLOOR