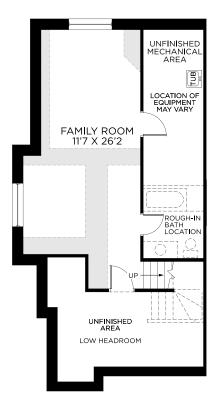

# **FLOORPLANS**

BASEMENT Basement Finished Area: 413 sq.ft.

**GROUND FLOOR** 

BEDROOM FLOOR