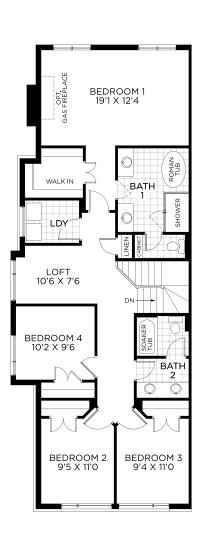

# **FLOORPLANS**

BASEMENT Basement Finished Area: 413 sq.ft.

**GROUND FLOOR** 

BEDROOM FLOOR