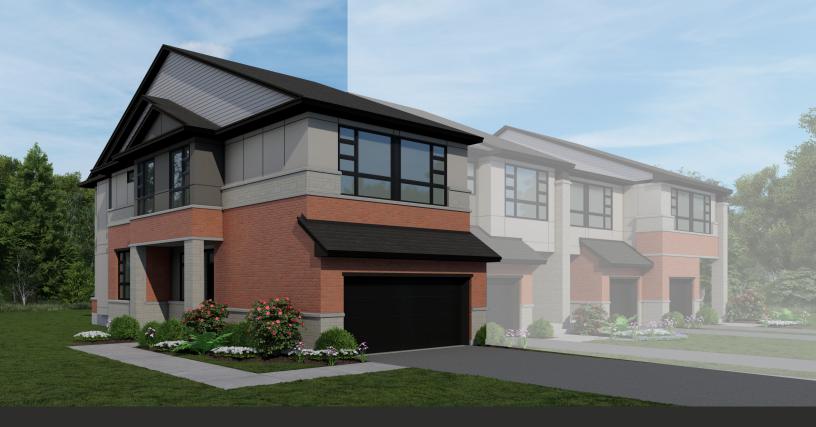

# SANTA MARIA

2,534 SQ FT.

## RIVERSIDE SOUTH

369 Mango Street Block 24 | Phase 117-1 Lot 85 | End Unit

\$884,900

Standard 4 Bedroom and 2.5 Bath with Loft layout includes

\$2K in structural and electrical upgrades
Oak hardwood staircase from main to bedroom floor
36" Linear Fireplace
Free standing tub in Bath 1
3x5 dual threshold shower in Bath 1

### RIVERSIDE SOUTH

369 Mango Street Block 24 | Phase 117-1 Lot 85 | End Unit