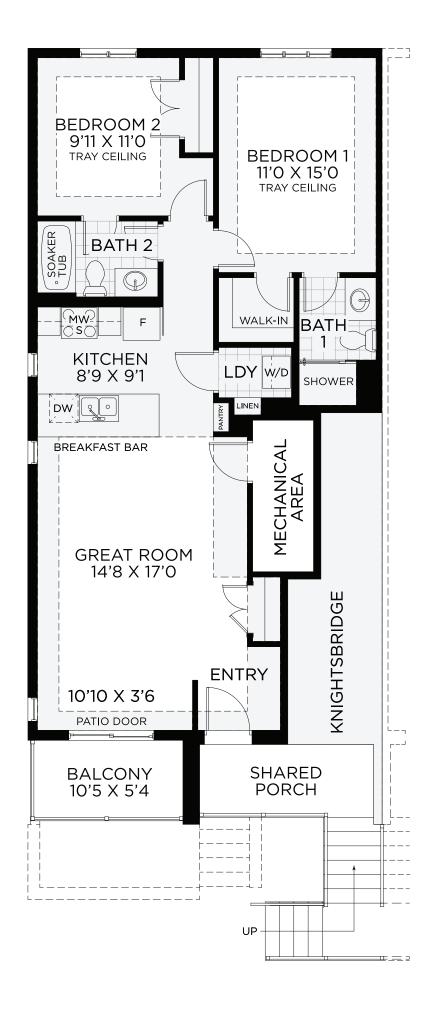

## Middle Level • End Unit • 1,089 sq.ft

All illustrations are artist concepts and should be used as reference only. Plans and specifications are subject to change without notice. All dimensions are approximate. Actual usable floor space may vary from stated area. Structural/mechanical requirements may result in bulkheads, dimensional revisions and/or minor adjustments that follow Tarion regulations. Exterior steps and landings may vary with site grading. Brick sides and rears are subject to site specifications. The ENERGY STAR® for New Homes Standard is administered and promoted in Canada by Natural Resources Canada. E. & O. E. 03/06/2024