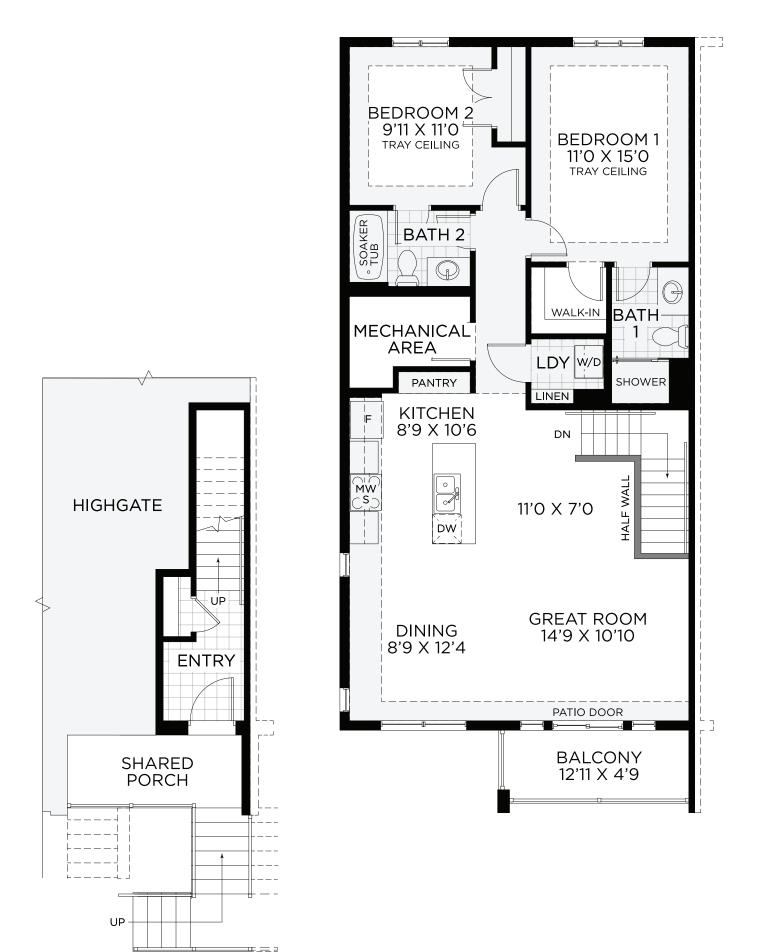

## Top Level • End Unit • 1,254 sq.ft

1st Floor Entry

All illustrations are artist concepts and should be used as reference only. Plans and specifications are subject to change without notice. All dimensions are approximate. Actual usable floor space may vary from stated area. Structural/mechanical requirements may result in bulkheads, dimensional revisions and/or minor adjustments that follow Tarion regulations. Exterior steps and landings may vary with site grading. Brick sides and rears are subject to site specifications. The ENERGY STAR® for New Homes Standard is administered and promoted in Canada by Natural Resources Canada. E. & O. E. 03/06/2024