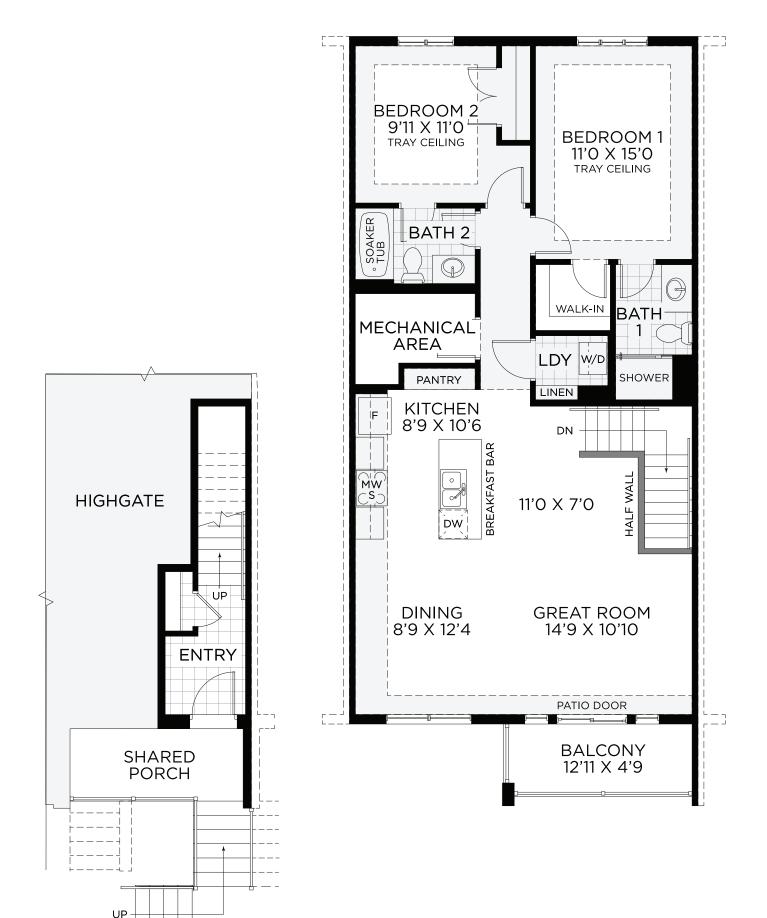

## Top Level • Interior Unit • 1,254 sq.ft

1st Floor Entry

All illustrations are artist concepts and should be used as reference only. Plans and specifications are subject to change without notice. All dimensions are approximate. Actual usable floor space may vary from stated area. Structural/mechanical requirements may result in bulkheads, dimensional revisions and/or minor adjustments that follow Tarion regulations. Exterior steps and landings may vary with site grading. Brick sides and rears are subject to site specifications. The ENERGY STAR® for New Homes Standard is administered and promoted in Canada by Natural Resources Canada. E. & O. E. 03/06/2024