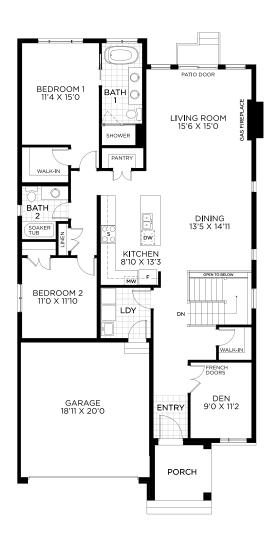

d should be used as reference only. Solar panel arrangement and roof layout may vary on home footing and best sunlight capture. Plans and specifications are subject to change without notice. All dimensions are approximate. Actual usable floor space may vary from stated area. Structural/mechanical requirements may result in bulkheads, dimensional revisions and/or minor adjustments that follow Tarion regulations. Exterior steps and landings, including garage, may vary with site grading. Brick sides and rears are subject to site specifications. Our homes are qualified under the CHBA's Net Zero Ready Home Labelling Program. Logo used with permission. E. & O. E. 18/01/24

# **WEST BAY**

1,746 SQ FT.

RIVERSIDE SOUTH

806 Acai Way
PACIFIC SERIES | 44' LOT
Phase 117-1 | Lot 47

# **FLOORPLAN**





LIVING LEVEL

BASEMENT - FINISHED AREA 525 SQ.FT.