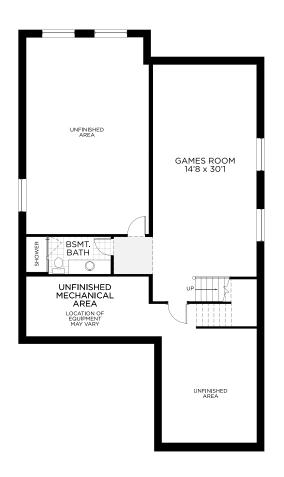

should be used as reference only. Solar panel arrangement and roof layout may vary on home footing and best sunlight capture. Plans and specifications are subject to change without notice. All dimensions are approximate. Actual usable floor space may vary from stated area. Structural/mechanical requirements may result in bulkheads, dimensional revisions and/or minor adjustments that follow Tarion regulations. Exterior steps and landings, including garage, may vary with site grading. Brick sides and rears are subject to site specifications. Our homes are qualified under the CHBA's Net Zero Ready Home Labelling Program. Logo used with permission. E. & O. E. 18/01/24

# **WEST BAY**

1,746 SQ FT.

RIVERSIDE SOUTH

806 Acai Way
PACIFIC SERIES | 44' LOT
Phase 117-1 | Lot 47

# **FLOORPLAN**





LIVING LEVEL

BASEMENT - FINISHED AREA 525 SQ.FT.