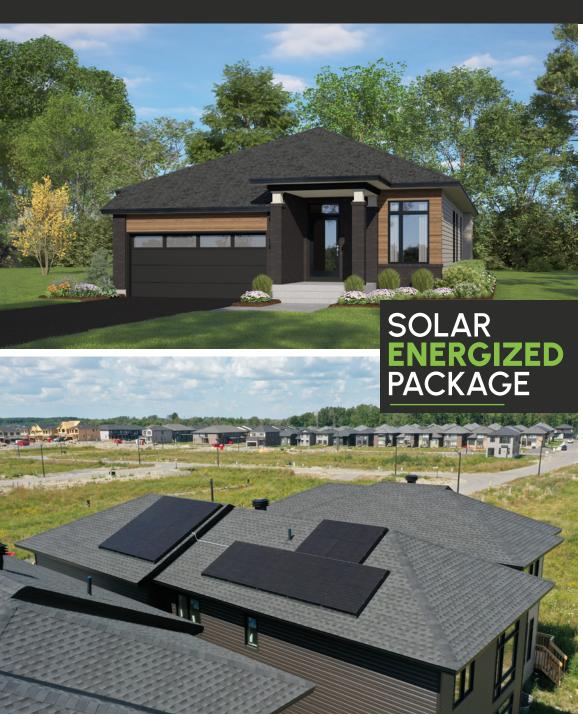

### **Net Zero Ready Home**

Your new home features **Urbandale's Solar Energized Package**: **A 5 Kilowatt Rooftop Solar Panel System**. In addition to solar panels and a 200 amp service, your Urbandale home will feature a system of standard features & third party certification designed to enhance comfort & efficiency.

#### **CONTACT INFORMATION**

Cheryl Barr & Kathleen Michael | Sales Consultants E: riversouth@urbandale.com P: 613-822-2190 83

All illustrations and images are artist concepts and should be used as reference only. Solar panel arrangement and roof layout may vary on home footing and best sunlight capture. Plans and specifications are subject to change without notice. All dimensions are approximate. Actual usable floor space may vary from stated area. Structural/mechanical requirements may result in bulkheads, dimensional revisions and/or minor adjustments that follow Tarion regulations. Exterior steps and landings, including garage, may vary with site grading. Brick sides and rears are subject to site specifications. Our homes are qualified under the CHBA's Net Zero Ready Home Labelling Program. Logo used with permission. E. & O. E. 18/01/24