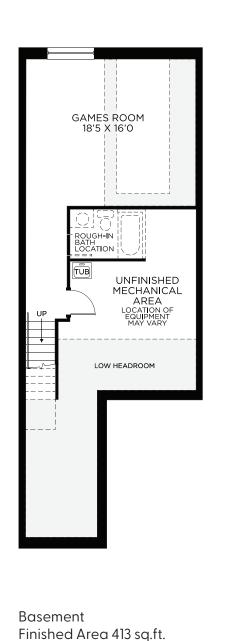

## 2,433 sq.ft.

OP I. Bedroom Floo with 4 Bedrooms

All illustrations are artist concepts and should be used as references only. Plans and specifications are subject to change without notice. All dimensions are approximate. Actual usable floor space may vary from the stated area. Structural/mechanical requirements may result in bulkheads, dimensional revisions, and/or minor adjustments that follow Tarion regulations. Exterior steps and landings, including the garage, may vary with site grading. Brick sides and rears are subject to site specifications. Our homes are qualified under the CHBA's Net Zero Ready Home Labelling Program. Logo used with permission. E. & O. E. 21/01/2025