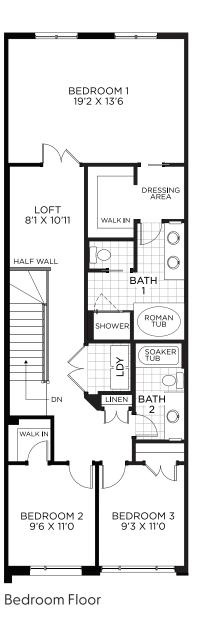

## 2,433 sq.ft.

OP I. Bedroom Floo with 4 Bedrooms

All illustrations are artist concepts and should be used as references only. Plans and specifications are subject to change without notice. All dimensions are approximate. Actual usable floor space may vary from the stated area. Structural/mechanical requirements may result in bulkheads, dimensional revisions, and/or minor adjustments that follow Tarion regulations. Exterior steps and landings, including the garage, may vary with site grading. Brick sides and rears are subject to site specifications. Our homes are qualified under the CHBA's Net Zero Ready Home Labelling Program. Logo used with permission. E. & O. E. 21/01/2025