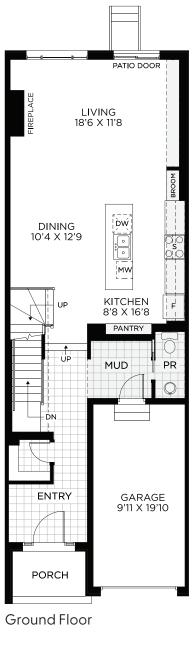

## 2,433 sq.ft.

OP I. Bedroom Floo with 4 Bedrooms

All illustrations are artist concepts and should be used as references only. Plans and specifications are subject to change without notice. All dimensions are approximate. Actual usable floor space may vary from the stated area. Structural/mechanical requirements may result in bulkheads, dimensional revisions, and/or minor adjustments that follow Tarion regulations. Exterior steps and landings, including the garage, may vary with site grading. Brick sides and rears are subject to site specifications. Our homes are qualified under the CHBA's Net Zero Ready Home Labelling Program. Logo used with permission. E. & O. E. 21/01/2025