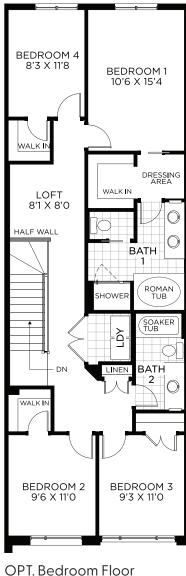

## Interior Unit - Town

**Atlantis II** 

## 2,433 sq.ft.

OP I. Bedroom Floo with 4 Bedrooms

All illustrations are artist concepts and should be used as references only. Plans and specifications are subject to change without notice. All dimensions are approximate. Actual usable floor space may vary from the stated area. Structural/mechanical requirements may result in bulkheads, dimensional revisions, and/or minor adjustments that follow Tarion regulations. Exterior steps and landings, including the garage, may vary with site grading. Brick sides and rears are subject to site specifications. Our homes are qualified under the CHBA's Net Zero Ready Home Labelling Program. Logo used with permission. E. & O. E. 21/01/2025