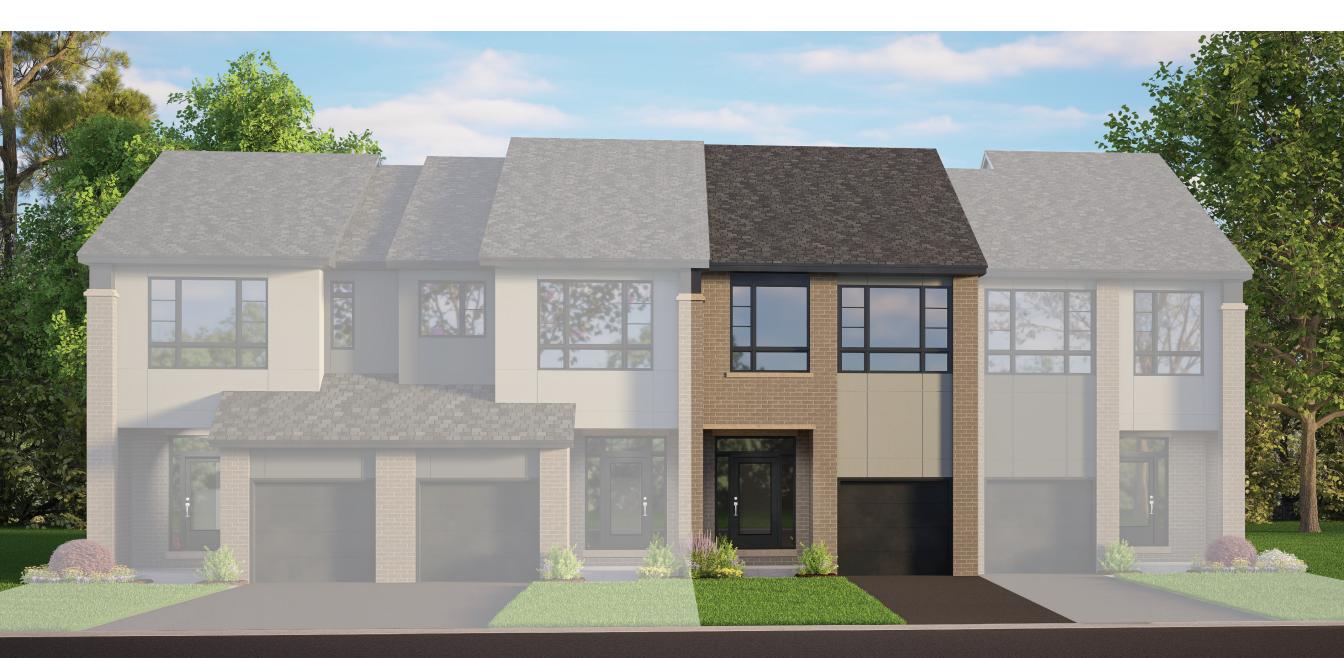

## Interior Unit - Town

**Atlantis II** 

## 2,433 sq.ft.

OP I. Bedroom Floo with 4 Bedrooms

All illustrations are artist concepts and should be used as references only. Plans and specifications are subject to change without notice. All dimensions are approximate. Actual usable floor space may vary from the stated area. Structural/mechanical requirements may result in bulkheads, dimensional revisions, and/or minor adjustments that follow Tarion regulations. Exterior steps and landings, including the garage, may vary with site grading. Brick sides and rears are subject to site specifications. Our homes are qualified under the CHBA's Net Zero Ready Home Labelling Program. Logo used with permission. E. & O. E. 21/01/2025