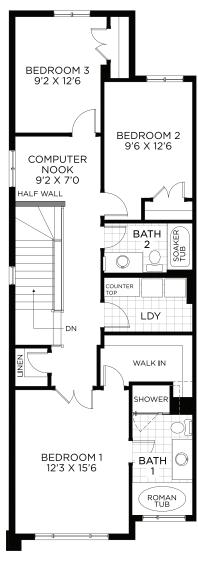

## End Unit - Town

**Bedroom Floor** 

All illustrations are artist concepts and should be used as references only. Plans and specifications are subject to change without notice. All dimensions are approximate. Actual usable floor space may vary from the stated area. Structural/mechanical requirements may result in bulkheads, dimensional revisions, and/or minor adjustments that follow Tarion regulations. Exterior steps and landings, including the garage, may vary with site grading. Brick sides and rears are subject to site specifications. Our homes are qualified under the CHBA's Net Zero Ready Home Labelling Program. Logo used with permission. E. & O. E. 21/01/2025