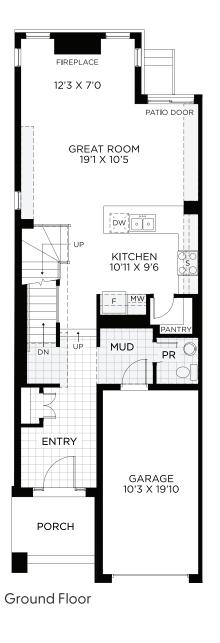

## End Unit - Town

**Bedroom Floor** 

All illustrations are artist concepts and should be used as references only. Plans and specifications are subject to change without notice. All dimensions are approximate. Actual usable floor space may vary from the stated area. Structural/mechanical requirements may result in bulkheads, dimensional revisions, and/or minor adjustments that follow Tarion regulations. Exterior steps and landings, including the garage, may vary with site grading. Brick sides and rears are subject to site specifications. Our homes are qualified under the CHBA's Net Zero Ready Home Labelling Program. Logo used with permission. E. & O. E. 21/01/2025