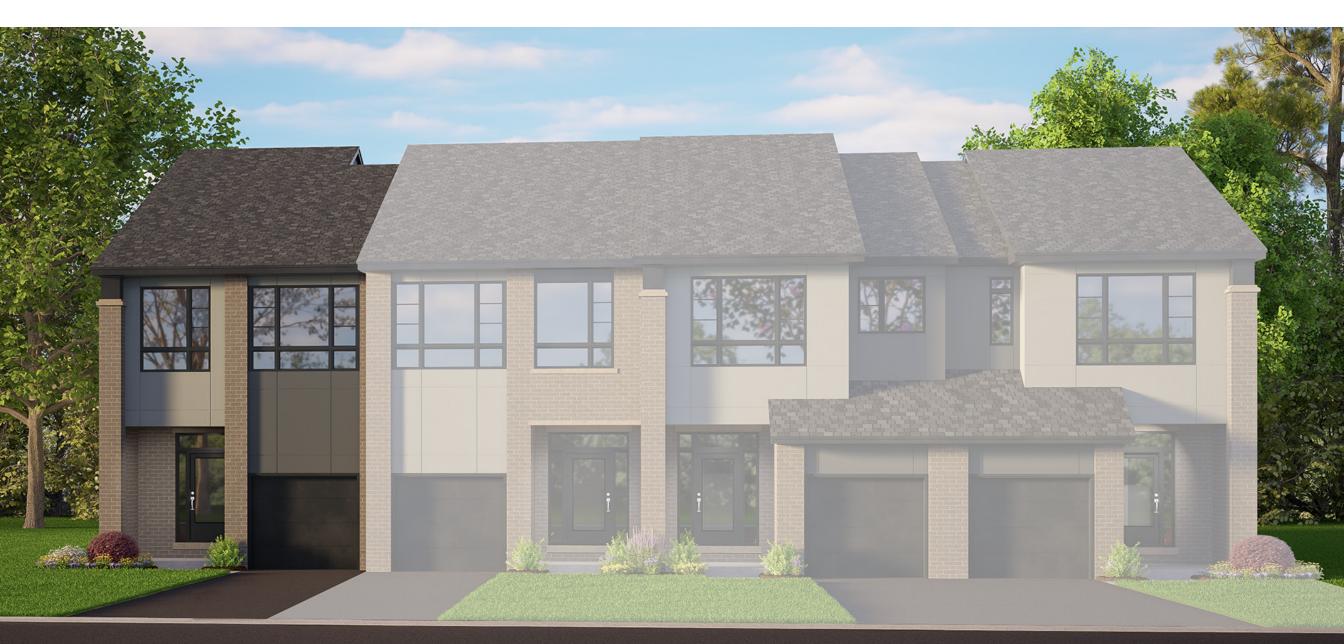

## Endeavour End Unit - Town

## End Unit - Town

## Endeavour

## 2,055 sq.ft.

Luxury 4PC Bath 1

All illustrations are artist concepts and should be used as references only. Plans and specifications are subject to change without notice. All dimensions are approximate. Actual usable floor space may vary from the stated area. Structural/mechanical requirements may result in bulkheads, dimensional revisions, and/or minor adjustments that follow Tarion regulations. Exterior steps and landings, including the garage, may vary with site grading. Brick sides and rears are subject to site specifications. Our homes are qualified under the CHBA's Net Zero Ready Home Labelling Program. Logo used with permission. E. & O. E. 21/01/2025