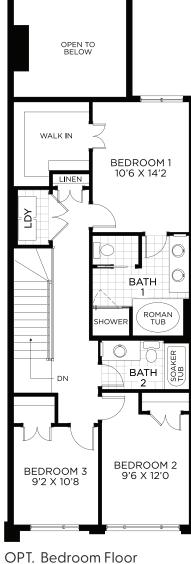

## Endeavour End Unit - Town

## End Unit - Town

## Endeavour

## 2,055 sq.ft.

Luxury 4PC Bath 1

All illustrations are artist concepts and should be used as references only. Plans and specifications are subject to change without notice. All dimensions are approximate. Actual usable floor space may vary from the stated area. Structural/mechanical requirements may result in bulkheads, dimensional revisions, and/or minor adjustments that follow Tarion regulations. Exterior steps and landings, including the garage, may vary with site grading. Brick sides and rears are subject to site specifications. Our homes are qualified under the CHBA's Net Zero Ready Home Labelling Program. Logo used with permission. E. & O. E. 21/01/2025