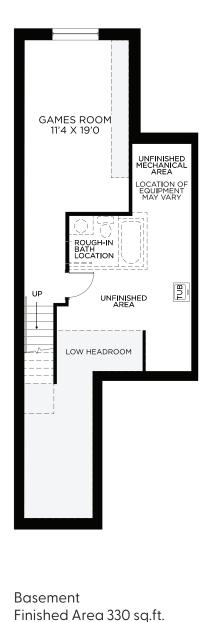

## 2,055 sq.ft.

Luxury 4PC Bath 1

All illustrations are artist concepts and should be used as references only. Plans and specifications are subject to change without notice. All dimensions are approximate. Actual usable floor space may vary from the stated area. Structural/mechanical requirements may result in bulkheads, dimensional revisions, and/or minor adjustments that follow Tarion regulations. Exterior steps and landings, including the garage, may vary with site grading. Brick sides and rears are subject to site specifications. Our homes are qualified under the CHBA's Net Zero Ready Home Labelling Program. Logo used with permission. E. & O. E. 21/01/2025