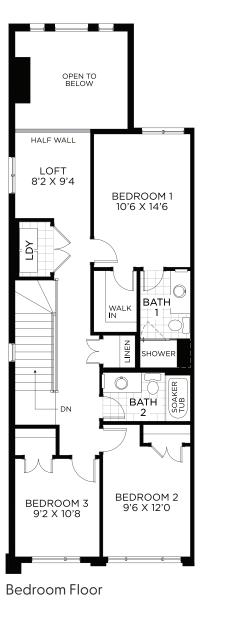

## 2,055 sq.ft.

Luxury 4PC Bath 1

All illustrations are artist concepts and should be used as references only. Plans and specifications are subject to change without notice. All dimensions are approximate. Actual usable floor space may vary from the stated area. Structural/mechanical requirements may result in bulkheads, dimensional revisions, and/or minor adjustments that follow Tarion regulations. Exterior steps and landings, including the garage, may vary with site grading. Brick sides and rears are subject to site specifications. Our homes are qualified under the CHBA's Net Zero Ready Home Labelling Program. Logo used with permission. E. & O. E. 21/01/2025