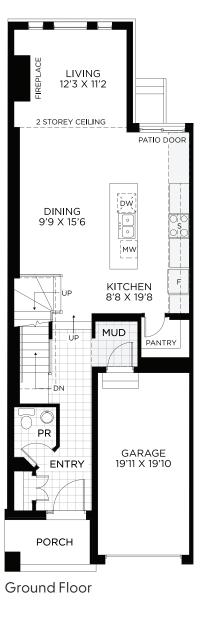

## 2,055 sq.ft.

Luxury 4PC Bath 1

All illustrations are artist concepts and should be used as references only. Plans and specifications are subject to change without notice. All dimensions are approximate. Actual usable floor space may vary from the stated area. Structural/mechanical requirements may result in bulkheads, dimensional revisions, and/or minor adjustments that follow Tarion regulations. Exterior steps and landings, including the garage, may vary with site grading. Brick sides and rears are subject to site specifications. Our homes are qualified under the CHBA's Net Zero Ready Home Labelling Program. Logo used with permission. E. & O. E. 21/01/2025