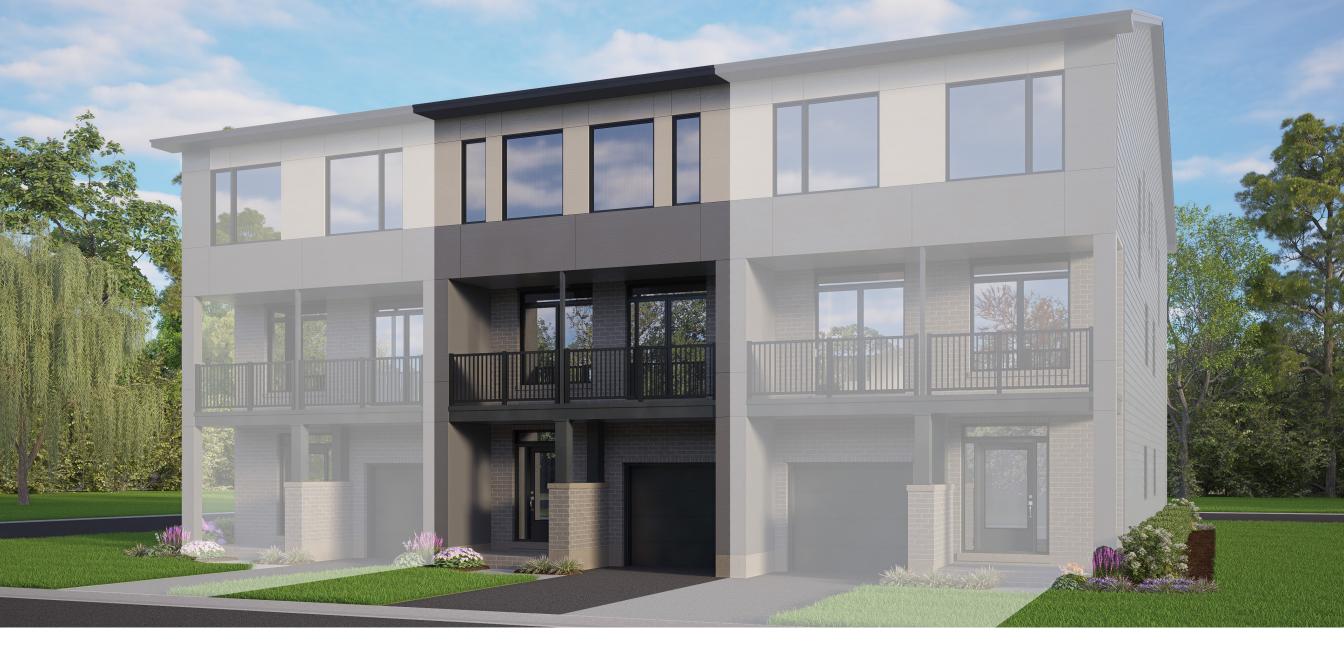

## Summerlin Urban Townhome

### Urban Townhome

# Summerlin

DN

OPEN TO ABOVE

**GREAT ROOM** 

11'6 X 18'3

UP

PR

KITCHEN

## 1,440 sq.ft.