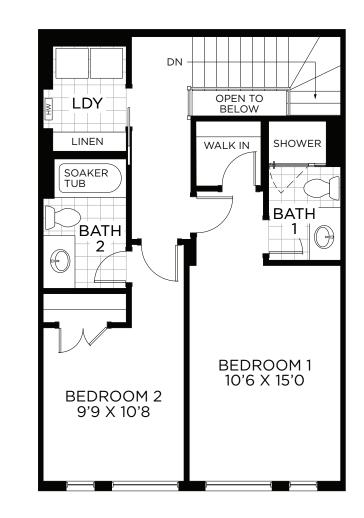

#### **Ground Floor**

Second Floor

Third Floor

All dimensions are approximate. Actual usable floor space may vary from stated area. Structural/mechanical requirements may result in dimensional revisions and/or adjustments. Brick sides and rears are subject to site specifications. Plans and specifications are subject to change without notice. The ENERGY STAR® for New Homes Standard is administered and promoted in Canada by Natural Resources Canada. E. & O. E. 06/19/24