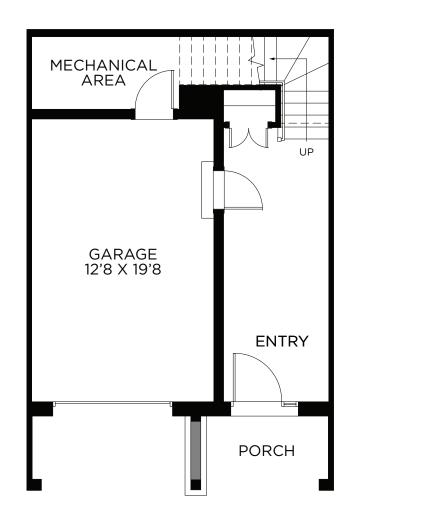

#### **Ground Floor**

Second Floor

Third Floor

All dimensions are approximate. Actual usable floor space may vary from stated area. Structural/mechanical requirements may result in dimensional revisions and/or adjustments. Brick sides and rears are subject to site specifications. Plans and specifications are subject to change without notice. The ENERGY STAR® for New Homes Standard is administered and promoted in Canada by Natural Resources Canada. E. & O. E. 06/19/24