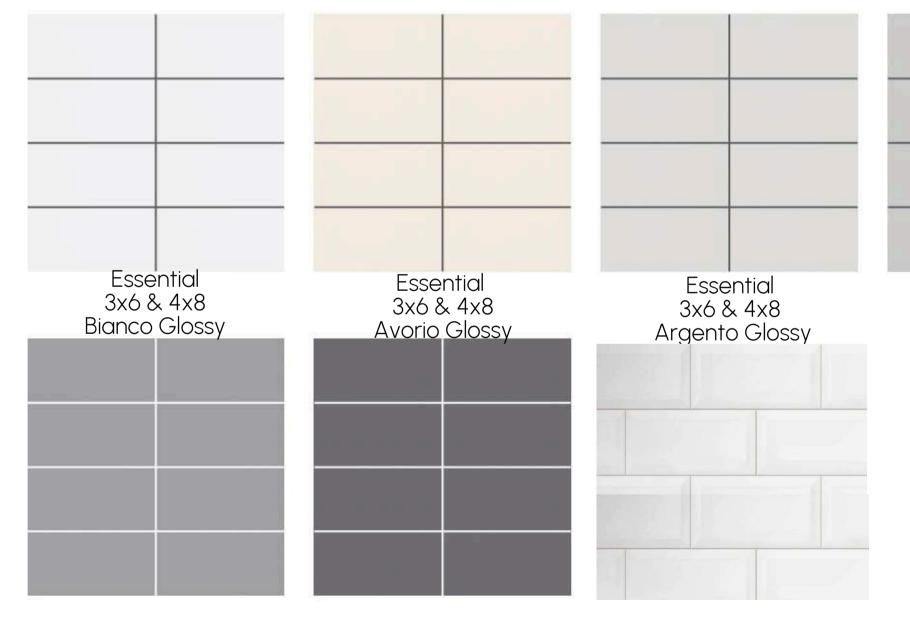

## Standard Kitchen Wall Tiles

\*Please note standard installation is stacked only. Photos are for colour and size reference only. Brick, staggered and herringbone are all upgraded installations.

Essential 3x6 & 4x8 Cenere Glossy Essential 3x6 & 4x8 Carbone Glossy Essential \* 4x8 Bianco Glossy Bevelled